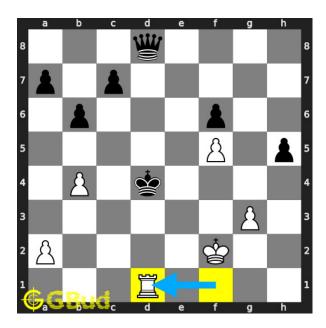

#### Move 5 Move by white

Figure 8: Rxd8

your rook captures opponents hanging queen. this is a skewer attack. this is how you can gain opponent's queen.