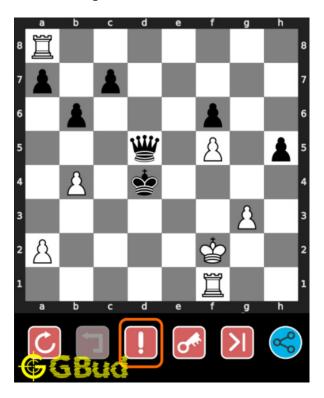

## How to get help for moves in the medium chess puzzle 0120

To get help or the possible next moves in the puzzle, , follow the steps given below

- 1. Go to the puzzle page
- 2. Click the help button (exclamation mark as shown below) to get help or suggestion on next possible move

Figure 14: Click the help button to get help on next move @ https://gbud. in/g4f4yr2

Figure 15: Solve more medium puzzles @ https://gbud.in/chsmdpz

Figure 16: Solve other puzzles @ https://gbud.in/chsgppz