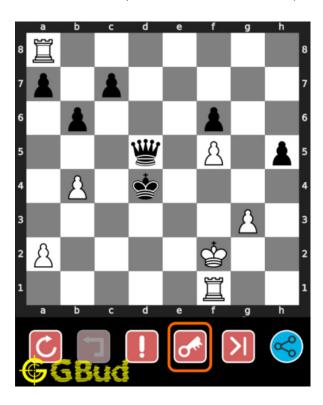

#### How to view the solution to medium chess puzzle 0120

To view the solution to this puzzle, follow the steps given below

- 1. Go to the puzzle page
- 2. Click the solution button (Key as shown below) to view the solution

Figure 13: Click the solution button to view solutions @ https://gbud.in/g4f4yr2