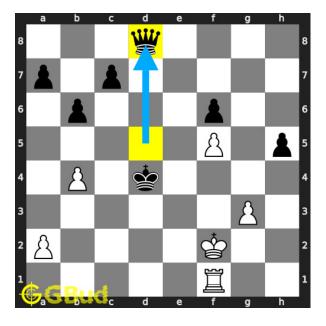

#### Move 2 Move by black

Figure 5: Qxd8

this is a desparado move since the opponent want's to have a maximum loss to you before losing their queen which will be lost any way since it is pinned.