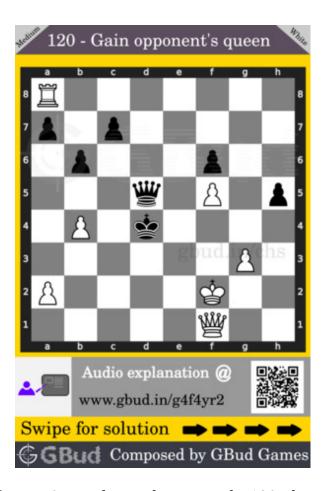

# Medium Chess puzzle # 0120 - Gain opponent's queen

Solve this medium chess puzzle and improve your chess games through improvement of your chess strategies and chess tactics.

Puzzle No: 0120

Difficulty level: medium

Description: Gain opponent's queen

Next Move: White

Player level: Intermediate

Short URL for puzzle: https://gbud.in/g4f4yr2

#### Medium chess puzzle 0120

Figure 1: Solve this medium chess puzzle 0120. Gain opponent's queen @ https://gbud.in/g4f4yr2

Figure 2: Solve this medium chess puzzle online with solution @ https://gbud.in/g4f4yr2