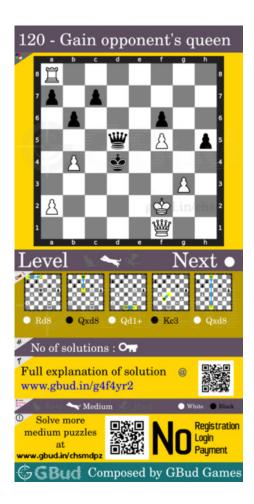

#### Medium chess puzzle 0120

Figure 1: Solve this medium chess puzzle 0120. Gain opponent's queen @ https://gbud.in/g4f4yr2

Figure 2: Solve this medium chess puzzle online with solution @ https://gbud.in/g4f4yr2

#### Solution 1

**Initial board position** This is the initial board position of medium chess puzzle 0120.

Figure 3: Initial board position of medium chess puzzle 0120

 $\mathbf{Move} \ \mathbf{1} \quad \text{Move by white}$ 