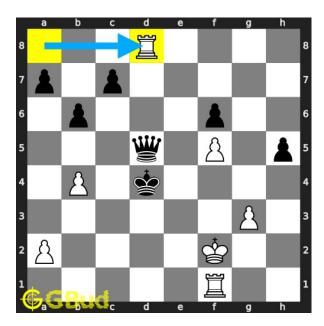

Figure 4: Rd8

your rook sacrifices itself and pins the opponent's queen to their king. opponent's queen can't move out of d file since it exposes their king to a check.