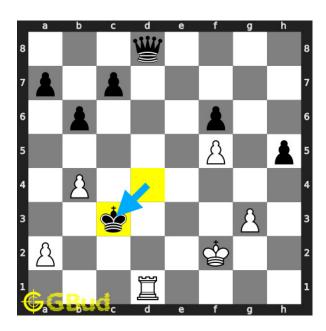

#### Move 4 Move by black

Figure 7: Kc3

opponent's king escapes from the check threat by moving to c3.