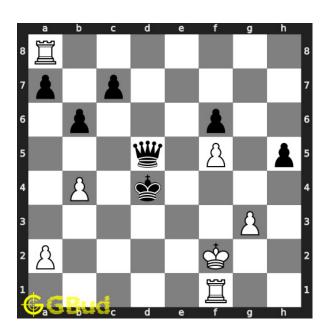

#### Medium chess puzzle 0120

Figure 1: Solve this medium chess puzzle 0120. Gain opponent's queen @ https://gbud.in/g4f4yr2

Figure 2: Solve this medium chess puzzle online with solution @ https://gbud.in/g4f4yr2

#### Solution 1

**Initial board position** This is the initial board position of medium chess puzzle 0120.

Figure 3: Initial board position of medium chess puzzle 0120

 $\mathbf{Move} \ \mathbf{1} \quad \text{Move by white}$ 