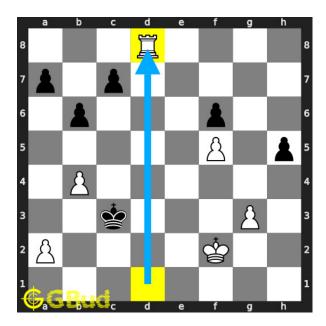

Figure 4: Rd8

your rook sacrifices itself and pins the opponent's queen to their king. opponent's queen can't move out of d file since it exposes their king to a check.